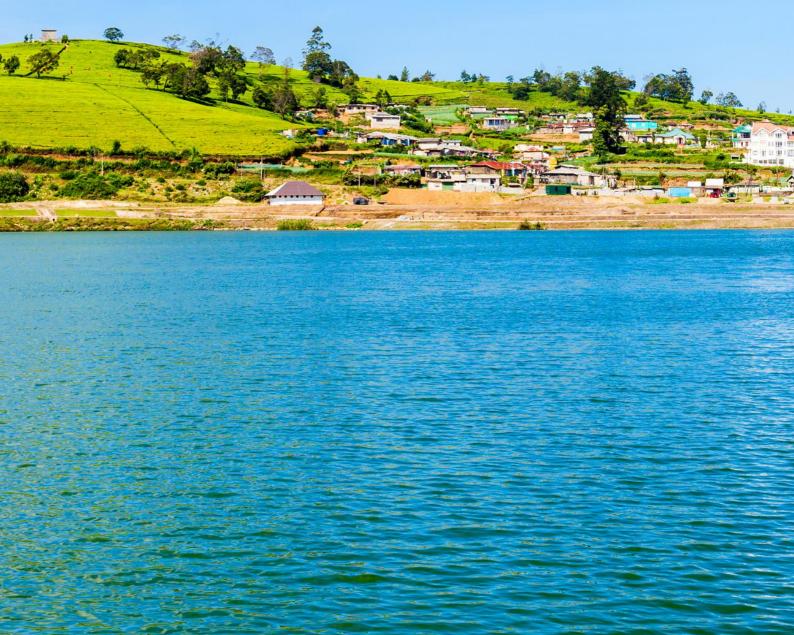

# Nuwara Elliya

- Seetha Amman Kovil Temple
- Gregory Lake
- Victoria Park

### **CITY TOUR | LAKE GREGORY | VICTORIA PEAK**

After An American Breakfast At Hotel, Proceed To Nuwara Eliya City Tour: Nuwara Eliya Meaning "The City Of Dawn" Is The Town At The Highest Elevation (About 2000m Above Sea Level) In Sri Lanka And Its Tallest Peak. Enjoy Lunch, Which Will Be At Outside Restaurant Only Hakgala Botnical Garden. The Victoria Park Is A Public Park Located In Nuwara Eliya Gregory Lake Was Built Under The Period Of British Governor Sir William Gregory In 1873. In Evening, Enjoy Your Dinner At Indian Restaurant. Overnight, Stay At Nuwara Eliya Hotel.