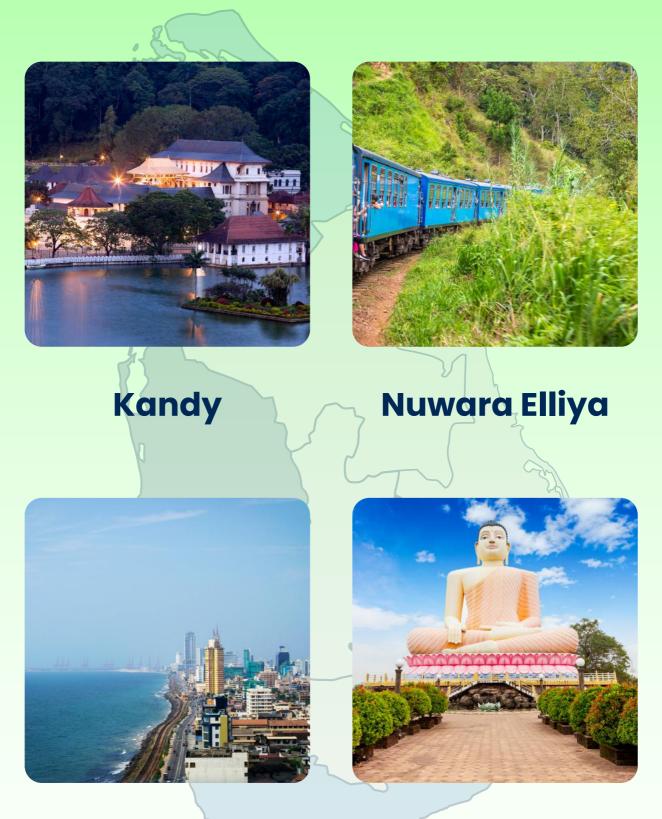

# <u>Kandy</u>

- Pinnawala Elephant Orphanage
- Royal Botanical Gardens
- Kandy Temple

# Nuwara Elliya

- Seetha Amman Kovil Temple
- Gregory Lake
- Victoria Park